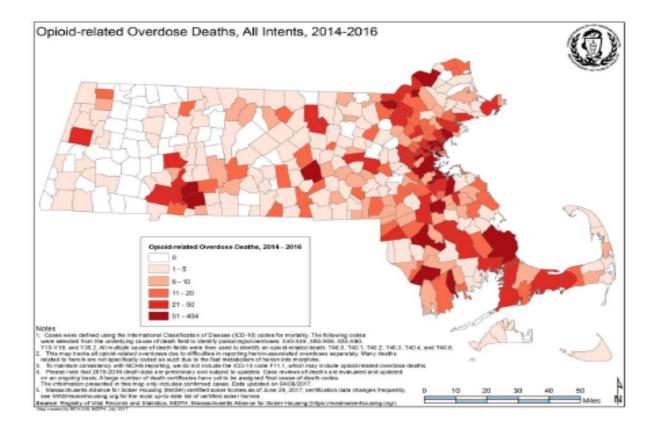

#### NATCON18 Conference

Opioid-related deaths in Massachusetts **declined by 10%** in the first nine months of 2017, compared to 2016

NATCON18 Conference