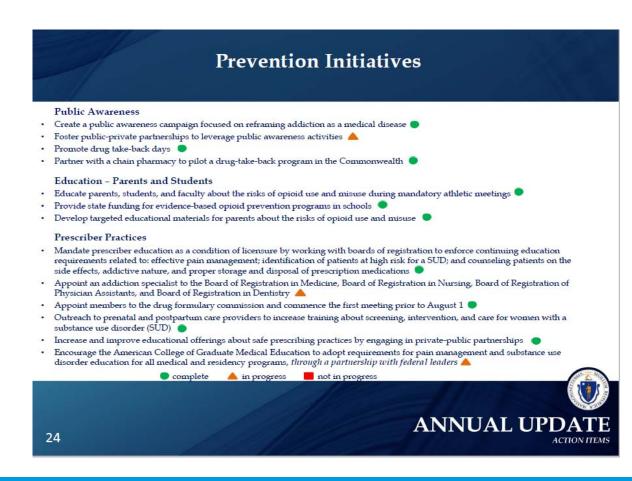

Massachusetts Health Promotion

NATCON18 Conference

Project Here is an innovative collaboration between the MA Attorney General's Office, the GE Foundation & Health Resources in Action to **make substance use prevention education available to every public middle school in Massachusetts** to promote social-emotional learning and empower students to make healthy decisions.

#### **Educational Toolkit**

50+ research-based resources that educators can use to plan prevention lessons and facilitate in-classroom discussions with students.

214 MA middle schools are registered!

#### **Digital App**

A new app designed to provide students with a fun and educational resource to learn about substance use and healthy decision-making.

### **Evidence-Based Curriculum**

A grant program to provide in-depth evidence-based prevention curricula to classrooms.