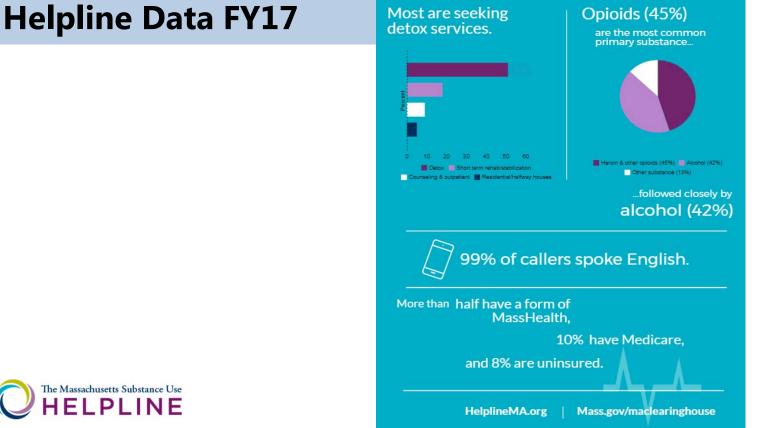

|
| Choose any of the following that apply to you.(Optional)                                                              |
| I am currently in or need treatment for a mental health condition                                                     |
| I am homeless                                                                                                         |
| I am pregnant                                                                                                         |
| I have children that I want to take into treatment with me                                                            |
| I have served in the U.S. military                                                                                    |





The Massachusetts Substance Use







#NATCON18



#### NATCON18 Conference

OPIOID OVERDOSE PREVENTION & RESCUE TRAININGS

#### Agenda

1

#### Opioid Overdose Rescue

#### **Objectives**

- Name 5 risk factors for opioid overdoses
- Distinguish between someone who is "really high" versus overdosing
- Describe how to assess for opioid overdose
- Explain how Naloxone works to reverse opioid overdoses
- Practice overdose response and how to administer Naloxone

#### Opioid Overdose Prevention

#### **Objectives**

- Name 2-3 principles of harm reduction
- Describe 4-5 harm reduction strategies
- Explore the Stages of Change Framework and how it can influence change talk/behavior
- Name best practices for how to integrate harm reduction into strategies related to readiness for change







## https://massclearinghouse.ehs.s