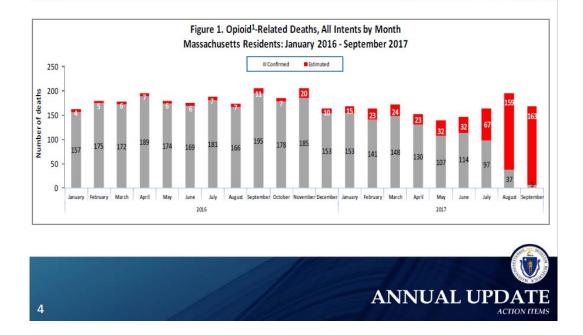

#### NATCON18 Conference

Opioid-related deaths in Massachusetts **declined by 10%** in the first nine months of 2017, compared to 2016

NATCON18 Conference